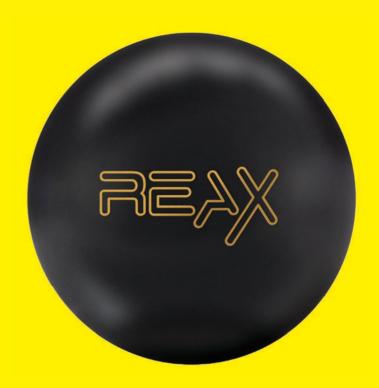

#### **SPECS**

BALL NAME Reax™ Pearl

PART NUMBER 60-105565-93X

COLOR Black/Red/Yellow Pearl

CORE Asymmetric Core with Offset Technology

RG MIN 2.49

**RG DIFF** 0.054 **RG ASYM** 0.013

FINISH 500, 4000 Siaair Micro Pad

## PERFORMANCE

The Reax Pearl is our newest addition to the Top Shelf performance level. It is the perfect compliment to the Reax solid. The Reax Pearl features the same dynamic core as in the solid but is now encapsulated in a newly formulated pearlized cover. This combination of core and cover creates a greater angle of entry than the original Reax, more angle means more strikes. Don't' be left behind ....Reax