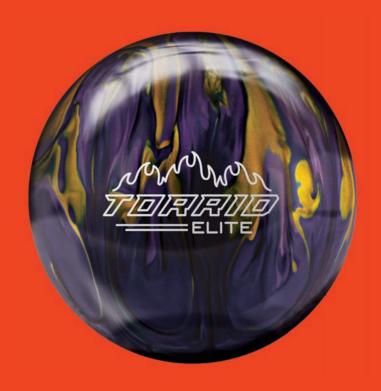

# TORRID ELITE

**EZ-USE** 

#### **SPECS**

BALL NAME Torrid™ Elite

PART NUMBER 60-105511-93X

COLOR Purple/Blue/Gold Pearl

CORE Low RG Symmetric Core

RG MIN 2.48

RG DIFF 0.047

RG ASYM 
FINISH 500 Siaair Micro Pad, Rough Buff

## PERFORMANCE

The Torrid Elite will certainly catch your eye! It not only offers a great value with it's performance for the price, but has an outstanding color combination. It is the perfect combination of performance, value and aesthetics. The Torrid Elite has a symmetrical core with a medium aggressive cover in order to perform on medium to lighter oiled patterns.