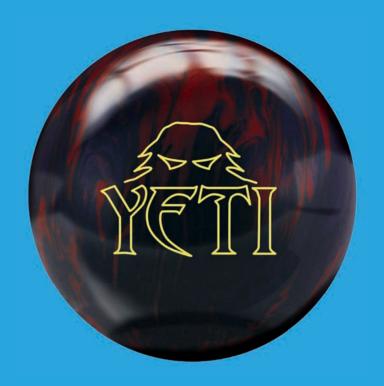

#### **SPECS**

BALL NAME Yeti™

PART NUMBER 60-105513-93X

COLOR Red/Purple Pearl

CORE Symmetric Core

RG MIN 2.482

RG DIFF 0.054

RG ASYM -

#### **PERFORMANCE**

The Yeti features a newly patented symmetric core design that provides some significantly different performance options. The Yeti is one of the most technically advanced symmetric cores ever designed. The versatility and performance are the most notable characteristics. By matching this core technology with an outstanding cover stock formulation, the Yeti is able to provide outstanding all-purpose ball motion ideal for a wide variety of bowling styles on a wide variety of lane conditions.