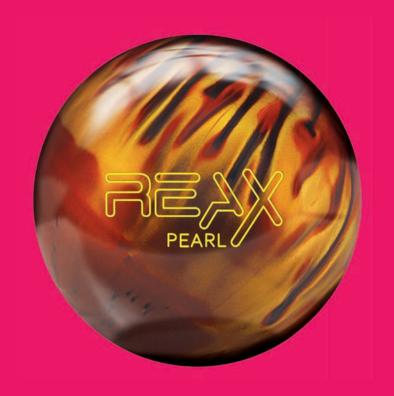

#### **SPECS**

BALL NAME Reax™ Pearl

PART NUMBER 60-105565-93X

COLOR Black/Red/Yellow Pearl

CORE Asymmetric Core with Offset Technology

RG MIN 2.49

**RG DIFF** 0.054 **RG ASYM** 0.013

FINISH 500, 4000 Siaair Micro Pad

## PERFORMANCE

The Reax Pearl is our newest addition to the Top Shelf performance level. It is the perfect compliment to the Reax solid. The Reax Pearl features the same dynamic core as in the solid but is now encapsulated in a newly formulated pearlized cover. This combination of core and cover creates a greater angle of entry than the original Reax, more angle means more strikes. Don't' be left behind ....Reax