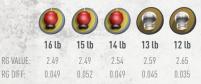

Available Weights: 12-16 lb

Bottom line, in the HP3 line we have been looking for the next generation of Haywire. Needless to say, the new IDOL is that and then some. You will see a similar motion in the midlane compared to the Haywire, but with the new core and new cover you will see more overall hook.