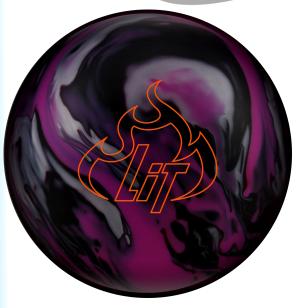

**Columbia 300 Lit** — Our new Reflex XS cover wrapped around the new Lit Asymmetric core provides strong mid-lane traction with big hook potential and a ton of hitting power. Bowling pins all over the world are about to get lit up by this new oil monster.

Core: Lit Asymmetric

Cover: Reflex XS

Color: Silver/Purple/Black

Finish: 500/2000 Abralon<sup>TM</sup>

Conditions: Heavy Oil

**Reaction:** Aggressive Overall Hook

Mass Bias: 0.020

RG **DIFF** 16lb 2.49 0.045 15lb 2.47 0.052 14lb