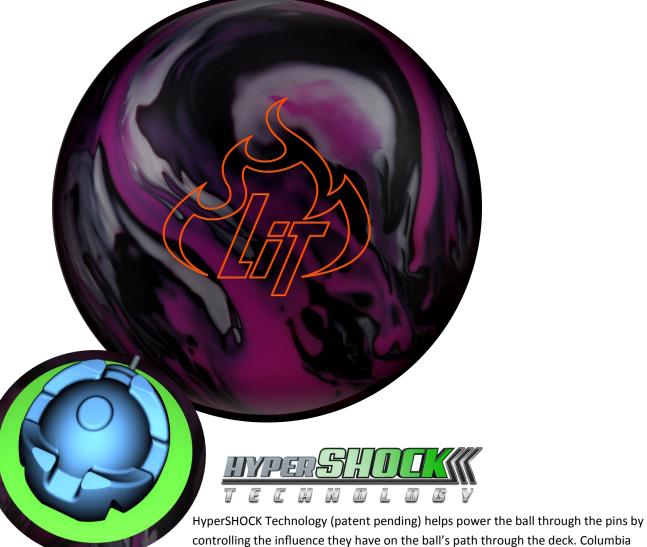

**Columbia 300 Lit** — Our new Reflex XS cover wrapped around the new Lit Asymmetric core provides strong mid-lane traction with big hook potential and a ton of hitting power. Bowling pins all over the world are about to get lit up by this new oil monster.

other on the planet.

300 balls with HyperSHOCK not only get you to the pocket, but drive through like no

Ball Name: Lit

MRP: \$164.95

Part Number: SMLITSLVxx

**WWID:** 8/24/2017

**WWRD:** 9/5/2017

Weights: 12-16lb

Core: Lit Asymmetric

Cover: Reflex XS

Color: Silver/Purple/Black

Finish: 500/2000 Abralon<sup>TM</sup>

Conditions: Heavy Oil

**Reaction:** Aggressive Overall Hook

Mass Bias: 0.020

RG **DIFF** 16lb 2.49 0.045 15lb 2.47 0.052 14lb