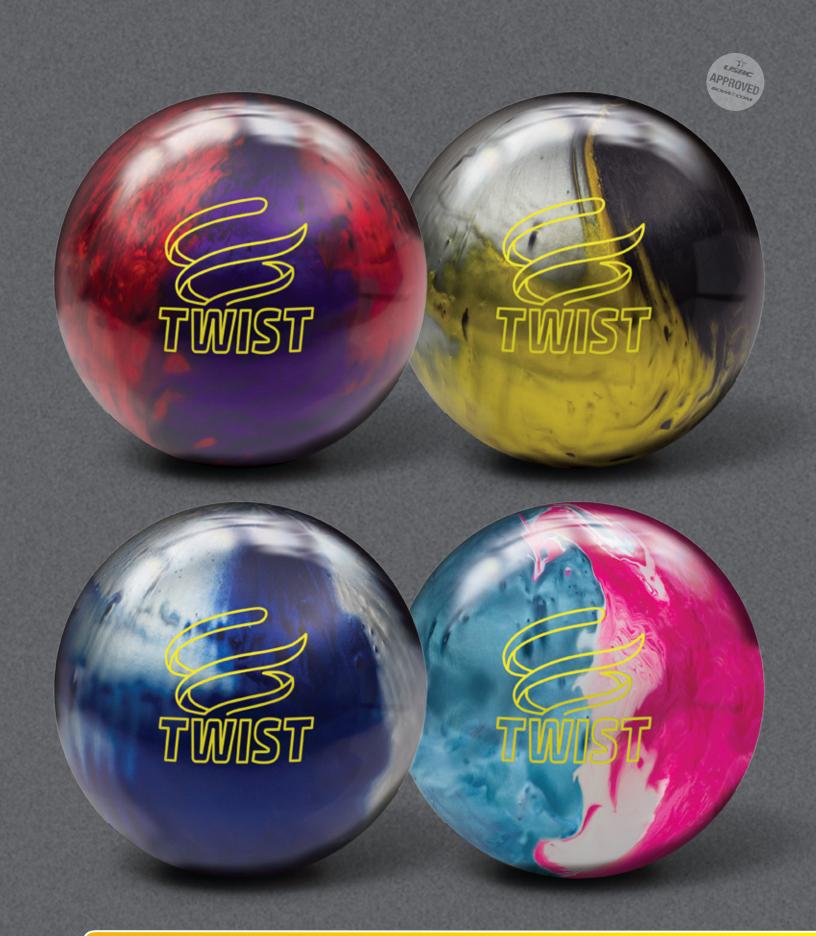

Brunswick has a new Twist on ball performance. The Twist creates easy length with a strong and controllable backend reaction on drier lane conditions. Available in four vibrant colors and weights 8 through 16 pounds. The Twist is sure to appeal to bowlers of all ages and skill levels.

## AFFORDABLE CONTROL 25

| Part No. / Color  | 60-106061-93X - Red / Pearl<br>60-106062-93X - Black / Gold / Silver<br>60-106063-93X - Blue / Silver<br>60-106064-93X - Sky Blue / Pink / Snow |        |        |        |            |        | Ø     | Ì        |
|-------------------|-------------------------------------------------------------------------------------------------------------------------------------------------|--------|--------|--------|------------|--------|-------|----------|
| Coverstock        | R-16                                                                                                                                            |        |        |        |            |        |       | $\frown$ |
| Core Design       | Twist Low Diff                                                                                                                                  |        |        |        | 12-16 lbs. |        |       |          |
| Finish            | 500 Siaair / Crown Factory Compound<br>/ Crown Factory Polish                                                                                   |        |        |        |            |        |       |          |
| Weights           | 8-16 lbs.                                                                                                                                       |        |        |        |            |        |       |          |
| Hook              | 80                                                                                                                                              |        |        |        |            |        |       |          |
| Length            | 190                                                                                                                                             |        |        |        | 9-11 lbs.  |        |       | 8 lbs.   |
| 16 lbs            | 15 lbs                                                                                                                                          | 14 lbs | 13 lbs | 12 lbs | 11 lbs     | 10 lbs | 9 lbs | 8 lbs    |
| <b>RG</b> 2.595   | 2.591                                                                                                                                           | 2.628  | 2.625  | 2.622  | 2.769      | 2.800  | 2.800 | 2.800    |
| <b>DIFF</b> 0.018 | 0.018                                                                                                                                           | 0.018  | 0.020  | 0.020  | 0.002      | 0.002  | 0.002 | 0.002    |