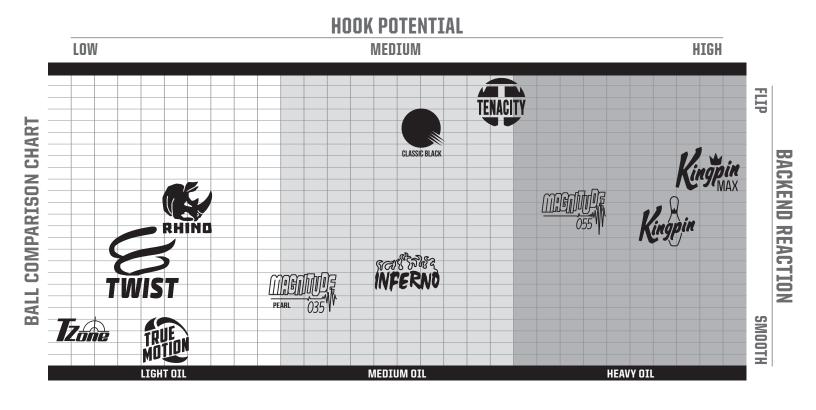

Brunswick has a new Twist on ball performance. The Twist creates easy length with a strong and controllable backend reaction on drier lane conditions. Available in four vibrant colors and weights 8 through 16 pounds. The Twist is sure to appeal to bowlers of all ages and skill levels.