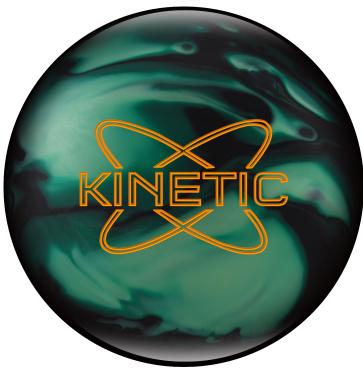

**Track Kinetic Emerald** - The extremely popular Kinetic series is back. With the modified Kinetic core wrapped in the all new DR-6 Hybrid cover, this new Kinetic is at an all new price point, making it the most engine for your money.

**BALL NAME** Kinetic Emerald

**MRP** \$124.95

Part Number TMKINEMRxx

**WWID** 1/19/2017

**WWRD** 2/14/2017

**WEIGHTS** 12-16 lb.

**CORE** Modified Kinetic

**COVERSTOCK** DR-6 Hybrid

**COLOR** Emerald/Black

**FINISH** 500 / 1000 Abralon<sup>TM</sup> Polished w/

Powerhouse Factory Finish Polish

LANE CONDITION Medium Oil

**REACTION SHAPE** Skid/Flip

**INTER. DIFF** 0.005

|      | RG   | Diff. |
|------|------|-------|
| 16lb | 2.51 | 0.036 |
| 15lb | 2.49 | 0.038 |
| 14lb | 2.48 | 0.041 |
| 13lb | 2.53 | 0.055 |
| 12lh | 2 60 | 0.039 |