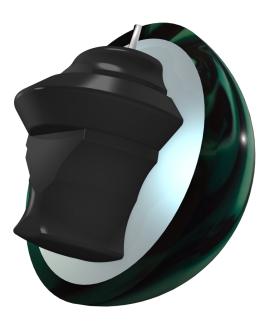

**Modified Kinetic**– The Modified Kinetic core is back by popular demand. This low RG, medium differential and low MB core stores energy longer and uses it quicker than Track's other mid performance cores. You wont find an asymmetric core for this price anywhere!

**BALL NAME** Kinetic Emerald

**MRP** \$124.95

Part Number TMKINEMRxx

**WWID** 1/19/2017

**WWRD** 2/14/2017

**WEIGHTS** 12-16 lb.

**CORE** Modified Kinetic

**COVERSTOCK** DR-6 Hybrid