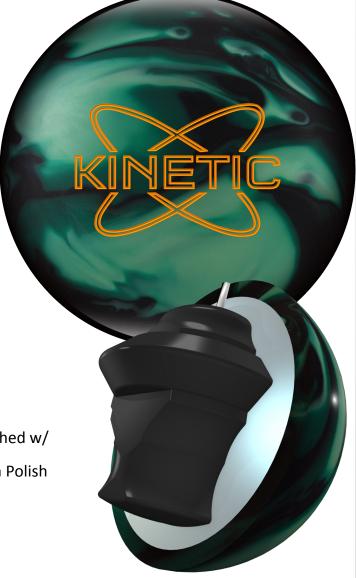

**Track Kinetic Emerald** - The extremely popular Kinetic series is back. With the modified Kinetic core wrapped in the all new DR-6 Hybrid cover, this new Kinetic is at an all new price point, making it the most engine for your money.

**BALL NAME** Kinetic Emerald

**MRP** \$124.95

Part Number TMKINEMRxx

**WWID** 1/19/2017

**WWRD** 2/14/2017

**WEIGHTS** 12-16 lb.

**CORE** Modified Kinetic

**COVERSTOCK** DR-6 Hybrid

**COLOR** Emerald/Black

**FINISH** 500 / 1000 Abralon<sup>TM</sup> Polished w/

Powerhouse Factory Finish Polish

LANE CONDITION Medium Oil

**REACTION SHAPE** Skid/Flip

**INTER. DIFF** 0.005

|      | RG   | Diff. |
|------|------|-------|
| 16lb | 2.51 | 0.036 |
| 15lb | 2.49 | 0.038 |
| 14lb | 2.48 | 0.041 |
| 13lb | 2.53 | 0.055 |
| 12lh | 2 60 | 0.039 |